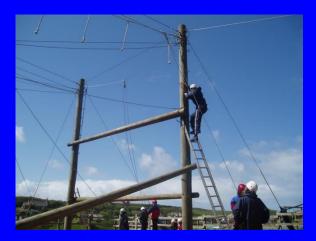

## Activities

- Adventure Bude have been running trips, in various formats, for children for the last 30 years.
- Activities that the children will partake in include surfing, high ropes, caving, team trail, kayaking and mountain boarding.
- During the evenings there is entertainment such as karaoke, talent night, football competitions and fancy dress.