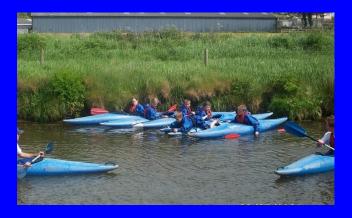

## Activities

- Adventure Bude have been running trips, in various formats, for children for the last 30 years.
- Activities that the children will partake in include surfing, high ropes, caving, team trail, kayaking and mountain boarding.
- During the evenings there is entertainment such as karaoke, talent night, football competitions and fancy dress.