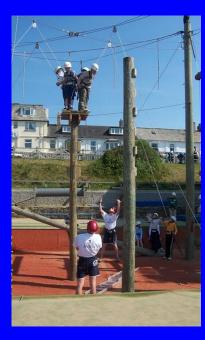

## Activities

- Adventure Bude have been running trips, in various formats, for children for the last 30 years.
- Activities that the children will partake in include surfing, high ropes, caving, team trail, kayaking and mountain boarding.
- During the evenings there is entertainment such as karaoke, talent night, football competitions and fancy dress.