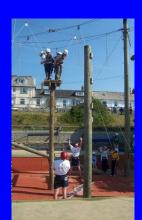

## Activities

- Adventure Bude have been running trips, in various formats, for children for the last 30 years.
- Activities that the children will partake in include surfing, high ropes, caving, team trail, kayaking and mountain boarding.
- During the evenings there is entertainment such as karaoke, talent night, football competitions and fancy dress.